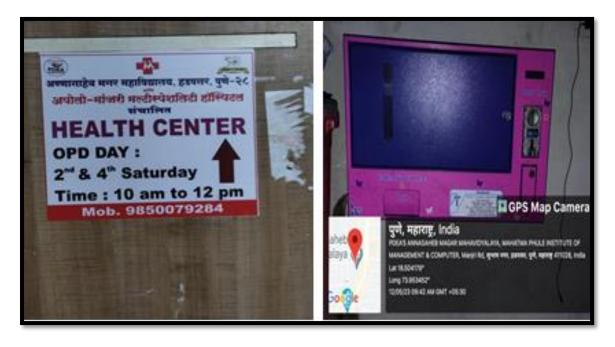

#### Health check-up programs for Girls and Women

दिनांक ०३ आक्टोबर २०२२

पुणे जिल्हा शिक्षण मंडळाचे, अण्णासाहेब मगर महाविद्यालय, हडपसर, पुणे २८

महाविद्यालयातील सर्व विद्यार्थी, शिक्षक व शिक्षकेतर सेवकांना कळविण्यात येते की, महाविद्यालयातील प्राणिशास्त्र विभाग व अपोलो मांजरी मल्टीस्पेशालीटी हॉस्पीटल, मांजरी, पुणे यांच्या संयुक्त विद्यमाने महाविद्यालयातील विद्यार्थी व शिक्षक शिक्षकेतर सेवकांसाठी महाविद्यालयात "मोफत आरोग्य तपासणी केंद्र" सुरू करण्यात आले आहे. सदर आरोग्य तपासणी केंद्रामध्ये खालील वेळापत्रकाप्रमाणे डॉक्टर उपलब्ध असतील.

ठिकाण : सायन्स इमारत, तळगजला रूम नं. SG4, स्टुडंट वेलफेअर सेंटर समोर

अण्णासाहेब मगर महाविद्यालय, हडपसर, पुणे.

दिवस : प्रत्येक महिन्याच्या दुसऱ्या व चौथ्या शनिवारी सुरू राहील.

: सकाळी १०.०० ते दुपारी १२.०० पर्यंत