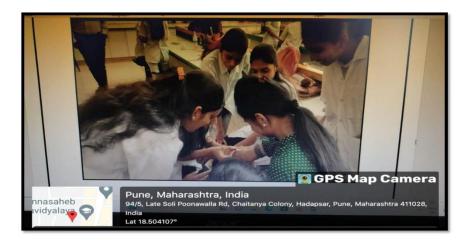

#### Health check-up programs for Girls and Women

दिनांक ०३ आक्टोबर २०२२

पुणे जिल्हा शिक्षण मंडळाचे, अण्णासाहेब मगर महाविद्यालय, हडपसर, पुणे २८

महाविद्यालयातील सर्व विद्यार्थी, शिक्षक व शिक्षकेतर सेवकांना कळविण्यात येते की, महाविद्यालयातील प्राणिशास्त्र विभाग व अपोलो मांजरी मल्टीस्पेशालीटी हॉस्पीटल, मांजरी, पुणे यांच्या संयुक्त विद्यमाने महाविद्यालयातील विद्यार्थी व शिक्षक शिक्षकेतर सेवकांसाठी महाविद्यालयात "मोफत आरोग्य तपासणी केंद्र" सुरू करण्यात आले आहे. सदर आरोग्य तपासणी केंद्रामध्ये खालील वेळापत्रकाप्रमाणे डॉक्टर उपलब्ध असतील.