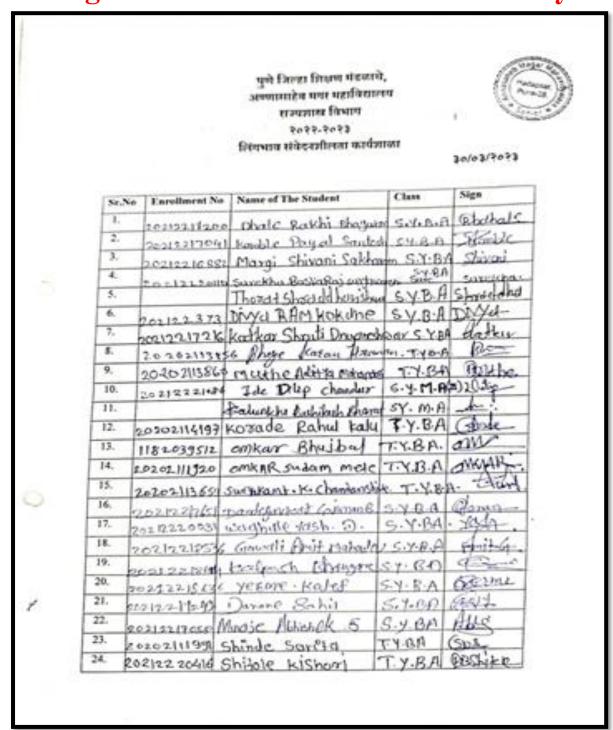

# Annasaheb Magar Mahavidyalaya

Hadaptar Pune-411 076 Ph.: 020-20990376



शञ्बशास्त्र विभाग २०२२-२०२३

सूचना

दिनांक - २८/०३/२०२३

राज्यशास्त्र विभागातील SYBA व TYBA आणि MA प्रथम व दितीय वर्षांच्या सर्व विद्यार्थ्यांना कळविण्यात येते की, दिनांक ३० मार्च २०२३ रोजी आपल्या राज्यशास्त्र विभागात 'लेंगिक संवेदनशीलता' या विषयावर एक दिवसीय कार्यशाळेचे आयोजन करण्यात आले आहे. या कार्यशाळेसाठी सर्व विद्यार्थ्यांची उपस्थिती अनिवार्य आहे. तरी सर्व विद्यार्थ्यांनी या कार्यशाळेस उपस्थित राहावे.

दिनांक - २८/०३/२०२३ वेळ – सकाळी १० ठिकाण 🖛 वर्ग क्र. AS २९ (राज्यशास्त्र विभाग) Dishe

Head

-sst. Professor and HEAD
Department of Political Science
U.E.A'S Annasaheb Nagar Mahavidyalaya
Hadapsar, Puna-28.

21









Self Study Report: 2024 (4th Cycle)

## Attendance A guest lecture on 'Gender Sensitivity'







Affiliated to Savitribai Phule Pune University, Pune

| 28.<br>24.<br>38. | 203 <b>031</b> 15593<br>20303115593<br>2032324464 | Mailson by | tal                                       | 84 8 1      |         |
|-------------------|---------------------------------------------------|------------|-------------------------------------------|-------------|---------|
| 38.               | 202202400                                         |            | to the party his transmission of the same | A-1 + M - W | Miles   |
|                   |                                                   | Mastevi    | Majal                                     | 10. F. T.   | Kanner! |
| 31.               | -                                                 |            |