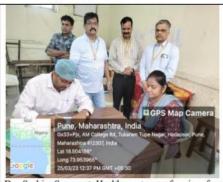

#### Health check-up programs for Girls and Women

दिनांक ०३ आक्टोबर २०२२

पुणे जिल्हा शिक्षण मंडळाचे, अण्णासाहेब मगर महाविद्यालय, हडपसर, पुणे २८

महाविद्यालयातील सर्व विद्यार्थी, शिक्षक व शिक्षकेतर सेवकांना कळविण्यात येते की, महाविद्यालयातील प्राणिशास्त्र विभाग व अपोलो मांजरी मल्टीस्पेशालीटी हॉस्पीटल, मांजरी, पुणे यांच्या संयुक्त विद्यमाने महाविद्यालयातील विद्यार्थी व शिक्षक शिक्षकेतर सेवकांसाठी महाविद्यालयात "मोफत आरोग्य तपासणी केंद्र" सुरू करण्यात आले आहे. सदर आरोग्य तपासणी केंद्रामध्ये खालील वेळापत्रकाप्रमाणे डॉक्टर उपलब्ध असतील.